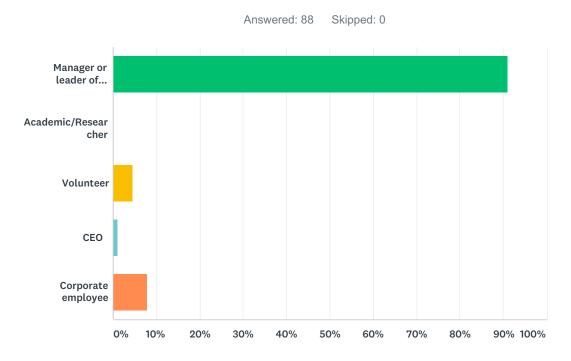

### Q2 In what capacity did you attend the conference?

| ANSWER CHOICES                   | RESPONSES |    |
|----------------------------------|-----------|----|
| Manager or leader of volunteers? | 90.91%    | 80 |
| Academic/Researcher              | 0.00%     | 0  |
| Volunteer                        | 4.55%     | 4  |
| CEO                              | 1.14%     | 1  |
| Corporate employee               | 7.95%     | 7  |
| Total Respondents: 88            |           |    |