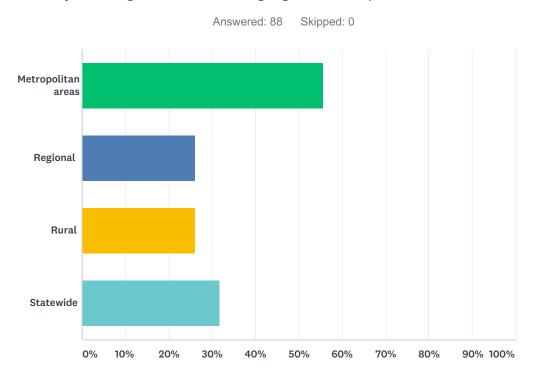

#### Q3 Does you organisation engage with/operate services within:

| ANSWER CHOICES        | RESPONSES |    |
|-----------------------|-----------|----|
| Metropolitan areas    | 55.68%    | 49 |
| Regional              | 26.14%    | 23 |
| Rural                 | 26.14%    | 23 |
| Statewide             | 31.82%    | 28 |
| Total Respondents: 88 |           |    |