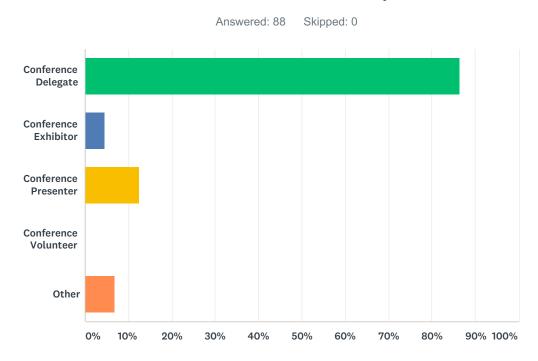

# Q1 Which best describes you?

| ANSWER CHOICES        | RESPONSES |    |
|-----------------------|-----------|----|
| Conference Delegate   | 86.36%    | 76 |
| Conference Exhibitor  | 4.55%     | 4  |
| Conference Presenter  | 12.50%    | 11 |
| Conference Volunteer  | 0.00%     | 0  |
| Other                 | 6.82%     | 6  |
| Total Respondents: 88 |           |    |