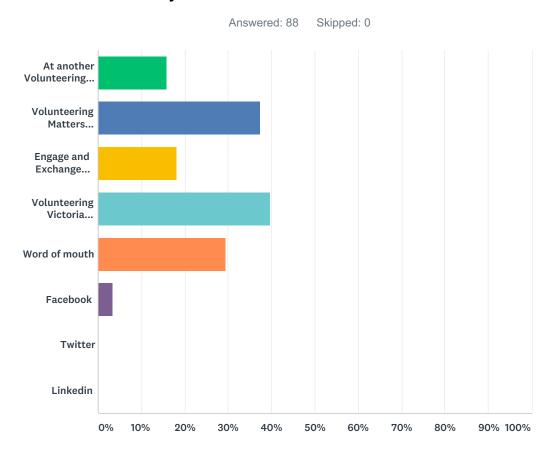

#### Q8 How did you hear about the State Conference?

| ANSWER CHOICES                         | RESPONSES |    |
|----------------------------------------|-----------|----|
| At another Volunteering Victoria event | 15.91%    | 14 |
| Volunteering Matters Newsletter        | 37.50%    | 33 |
| Engage and Exchange newsletter         | 18.18%    | 16 |
| Volunteering Victoria website          | 39.77%    | 35 |
| Word of mouth                          | 29.55%    | 26 |
| Facebook                               | 3.41%     | 3  |
| Twitter                                | 0.00%     | 0  |
| Linkedin                               | 0.00%     | 0  |
| Total Respondents: 88                  |           |    |