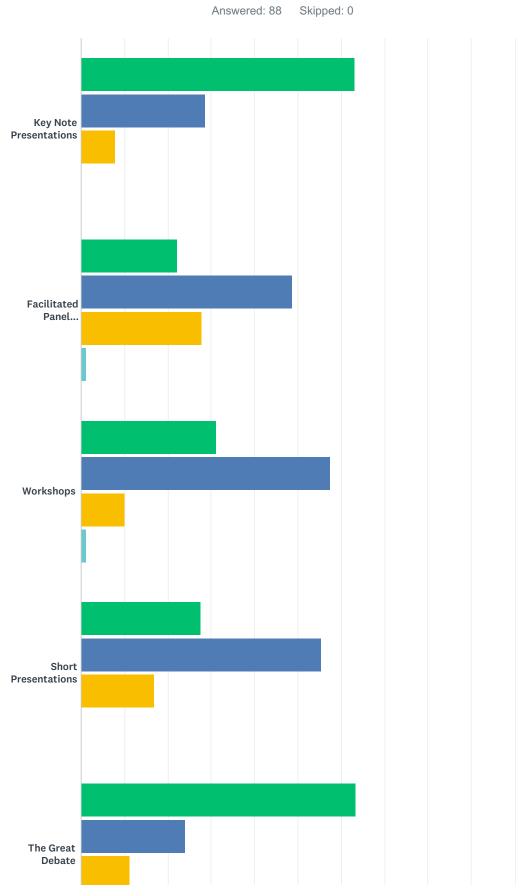

#### Q4 Please rate each aspect of the State Conference:

How well did the event me...

#### Volunteering Victoria's State Conference Energize, Enhance Connect

Very high High Satisfactory Unsatisfactory

|                                                | VERY<br>HIGH | HIGH         | SATISFACTORY | UNSATISFACTORY | TOTAL | WEIGHTED<br>AVERAGE |
|------------------------------------------------|--------------|--------------|--------------|----------------|-------|---------------------|
| Key Note Presentations                         | 63.22%<br>55 | 28.74%<br>25 | 8.05%<br>7   | 0.00%          | 87    | 3.55                |
| Facilitated Panel Discussions                  | 22.09%<br>19 | 48.84%<br>42 | 27.91%<br>24 | 1.16%<br>1     | 86    | 2.92                |
| Workshops                                      | 31.25%<br>25 | 57.50%<br>46 | 10.00%<br>8  | 1.25%<br>1     | 80    | 3.19                |
| Short Presentations                            | 27.71%<br>23 | 55.42%<br>46 | 16.87%<br>14 | 0.00%<br>0     | 83    | 3.11                |
| The Great Debate                               | 63.29%<br>50 | 24.05%<br>19 | 11.39%<br>9  | 1.27%<br>1     | 79    | 3.49                |
| Networking opportunity                         | 37.97%<br>30 | 40.51%<br>32 | 15.19%<br>12 | 6.33%<br>5     | 79    | 3.10                |
| Venue and location                             | 62.07%<br>54 | 32.18%<br>28 | 4.60%<br>4   | 1.15%<br>1     | 87    | 3.55                |
| Catering                                       | 30.23%<br>26 | 38.37%<br>33 | 26.74%<br>23 | 4.65%<br>4     | 86    | 2.94                |
| Overall format of the two days                 | 61.90%<br>52 | 34.52%<br>29 | 3.57%<br>3   | 0.00%          | 84    | 3.58                |
| How well did the event meet your expectations? | 57.47%<br>50 | 39.08%<br>34 | 3.45%<br>3   | 0.00%          | 87    | 3.54                |