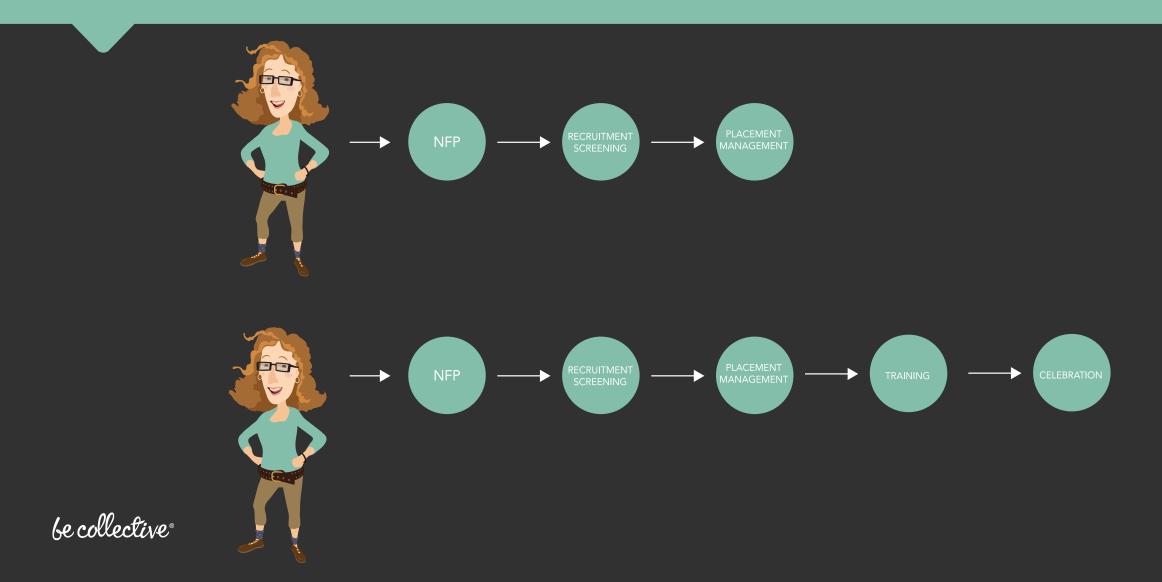

## Consistent Volunteer Application Process

| Step 1 DETALS  TITLE *  COMET HAND THAT CAPTURES THE BANGENATION  CONTROL TEST * (shown in bisech market  If I I I I I I I I I I I I I I I I I I                                                                                                                                                                                                                                                                                                                                                                                                                                                                                                                                                                                                                                                                                                                                                                                                                                                                                                                                                                                                                                                                                                                                                                                                                                                                                                                                                                                                                                                                                                                                                                                                                                                                                                                                                                                                                                                                                                                                                                               | ADD & POST OPPORTUNITY Title: Status: Oraft                                                                                                                                                                                                                        |  |
|--------------------------------------------------------------------------------------------------------------------------------------------------------------------------------------------------------------------------------------------------------------------------------------------------------------------------------------------------------------------------------------------------------------------------------------------------------------------------------------------------------------------------------------------------------------------------------------------------------------------------------------------------------------------------------------------------------------------------------------------------------------------------------------------------------------------------------------------------------------------------------------------------------------------------------------------------------------------------------------------------------------------------------------------------------------------------------------------------------------------------------------------------------------------------------------------------------------------------------------------------------------------------------------------------------------------------------------------------------------------------------------------------------------------------------------------------------------------------------------------------------------------------------------------------------------------------------------------------------------------------------------------------------------------------------------------------------------------------------------------------------------------------------------------------------------------------------------------------------------------------------------------------------------------------------------------------------------------------------------------------------------------------------------------------------------------------------------------------------------------------------|--------------------------------------------------------------------------------------------------------------------------------------------------------------------------------------------------------------------------------------------------------------------|--|
| BOUNTIER ROLE DESCRIPTION * Shows in Value of the Special Spe  | DETAILS TYPE APPLICATION BRIEF SHARE                                                                                                                                                                                                                               |  |
| VOLUNTEER ROLL DESCRIPTION *   Primer in vibilities * South Register    PROMOTIONAL TEXT*   Solver in search results                                                                                                                                                                                                                                                                                                                                                                                                                                                                                                                                                                                                                                                                                                                                                                                                                                                                                                                                                                                                                                                                                                                                                                                                                                                                                                                                                                                                                                                                                                                                                                                                                                                                                                                                                                                                                                                                                                                                                                                                           | mu ·                                                                                                                                                                                                                                                               |  |
| FIGURITIONAL TEXT* (phone in sinch results    PROMOTIONAL TEXT* (phone in sinch results                                                                                                                                                                                                                                                                                                                                                                                                                                                                                                                                                                                                                                                                                                                                                                                                                                                                                                                                                                                                                                                                                                                                                                                                                                                                                                                                                                                                                                                                                                                                                                                                                                                                                                                                                                                                                                                                                                                                                                                                                                        | SOMETHING THAT CAPTURES THE MAGINATION                                                                                                                                                                                                                             |  |
| PROMOTIONAL TEXT* (whome is insect heround)  ■                                                                                                                                                                                                                                                                                                                                                                                                                                                                                                                                                                                                                                                                                                                                                                                                                                                                                                                                                                                                                                                                                                                                                                                                                                                                                                                                                                                                                                                                                                                                                                                                                                                                                                                                                                                                                                                                                                                                                                                                                                                                                 |                                                                                                                                                                                                                                                                    |  |
| LOCATION =    Madditional Separation Index   Writerian is this stateon place or                                                                                                                                                                                                                                                                                                                                                                                                                                                                                                                                                                                                                                                                                                                                                                                                                                                                                                                                                                                                                                                                                                                                                                                                                                                                                                                                                                                                                                                                                                                                                                                                                                                                                                                                                                                                                                                                                                                                                                                                                                                |                                                                                                                                                                                                                                                                    |  |
| LOCATION *  Additional feacution infe  Where is this toping place? *  Where seems to seem of the vertical (e.g. Floors recriber)  Not specific facilities for vertical (e.g. Floors recriber)  DOESIENCE GAINED *  Table of a real recriment and the seems of the seems of the selection of a seed of the selection of a seed of the selection of the sele |                                                                                                                                                                                                                                                                    |  |
| Virture is this stating place 1   (eg. Room number)                                                                                                                                                                                                                                                                                                                                                                                                                                                                                                                                                                                                                                                                                                                                                                                                                                                                                                                                                                                                                                                                                                                                                                                                                                                                                                                                                                                                                                                                                                                                                                                                                                                                                                                                                                                                                                                                                                                                                                                                                                                                            | LOCATION * Additional faculties tells                                                                                                                                                                                                                              |  |
| DOPERIONE CANNO *  The rest for the state para industries of facts are already as of the substance is south ON, which is an important good of substance that are for the state of para industries.  State:  State:  ONE ACT PERSON *  May D Tester  Guides S  CAUSES   |                                                                                                                                                                                                                                                                    |  |
| Place to the contract of the   | ☐ No specific location (in: virtual)                                                                                                                                                                                                                               |  |
| CAUSES  Similar.  OPPORTUNISTY IS SUITABLE FOR  Sories:  CREDITS: The credit options module is active. You can add a numerical amount of credits to this apportunity!   CREDITS: The credit options module is active. You can add a numerical amount of credits to this apportunity!                                                                                                                                                                                                                                                                                                                                                                                                                                                                                                                                                                                                                                                                                                                                                                                                                                                                                                                                                                                                                                                                                                                                                                                                                                                                                                                                                                                                                                                                                                                                                                                                                                                                                                                                                                                                                                           | Place to the citing part address on I have, These are places on the indicator's partial CV, which is an improved part of harding the indicator's partial control of the indicator's partial CV.  I have a support to the indicator's partial CV.  CONTACT PRISON * |  |
| CREDITS the credit spoon module is active. You can add a numerical amount of credits to this opportunity   CREDITS the credit spoon module is active. You can add a numerical amount of credits to this opportunity                                                                                                                                                                                                                                                                                                                                                                                                                                                                                                                                                                                                                                                                                                                                                                                                                                                                                                                                                                                                                                                                                                                                                                                                                                                                                                                                                                                                                                                                                                                                                                                                                                                                                                                                                                                                                                                                                                            |                                                                                                                                                                                                                                                                    |  |
| CREDITS: The credit openin module is active. You can add a numerical amount of credits to this appointment                                                                                                                                                                                                                                                                                                                                                                                                                                                                                                                                                                                                                                                                                                                                                                                                                                                                                                                                                                                                                                                                                                                                                                                                                                                                                                                                                                                                                                                                                                                                                                                                                                                                                                                                                                                                                                                                                                                                                                                                                     |                                                                                                                                                                                                                                                                    |  |
| CREDITS: The credit spacer module is active. You can add a numerical amount of module to this appointurals (*)                                                                                                                                                                                                                                                                                                                                                                                                                                                                                                                                                                                                                                                                                                                                                                                                                                                                                                                                                                                                                                                                                                                                                                                                                                                                                                                                                                                                                                                                                                                                                                                                                                                                                                                                                                                                                                                                                                                                                                                                                 |                                                                                                                                                                                                                                                                    |  |
|                                                                                                                                                                                                                                                                                                                                                                                                                                                                                                                                                                                                                                                                                                                                                                                                                                                                                                                                                                                                                                                                                                                                                                                                                                                                                                                                                                                                                                                                                                                                                                                                                                                                                                                                                                                                                                                                                                                                                                                                                                                                                                                                | CREDITS: (The credit system module is active. You can add a numerical amount of credits to this appointuring).                                                                                                                                                     |  |
|                                                                                                                                                                                                                                                                                                                                                                                                                                                                                                                                                                                                                                                                                                                                                                                                                                                                                                                                                                                                                                                                                                                                                                                                                                                                                                                                                                                                                                                                                                                                                                                                                                                                                                                                                                                                                                                                                                                                                                                                                                                                                                                                |                                                                                                                                                                                                                                                                    |  |